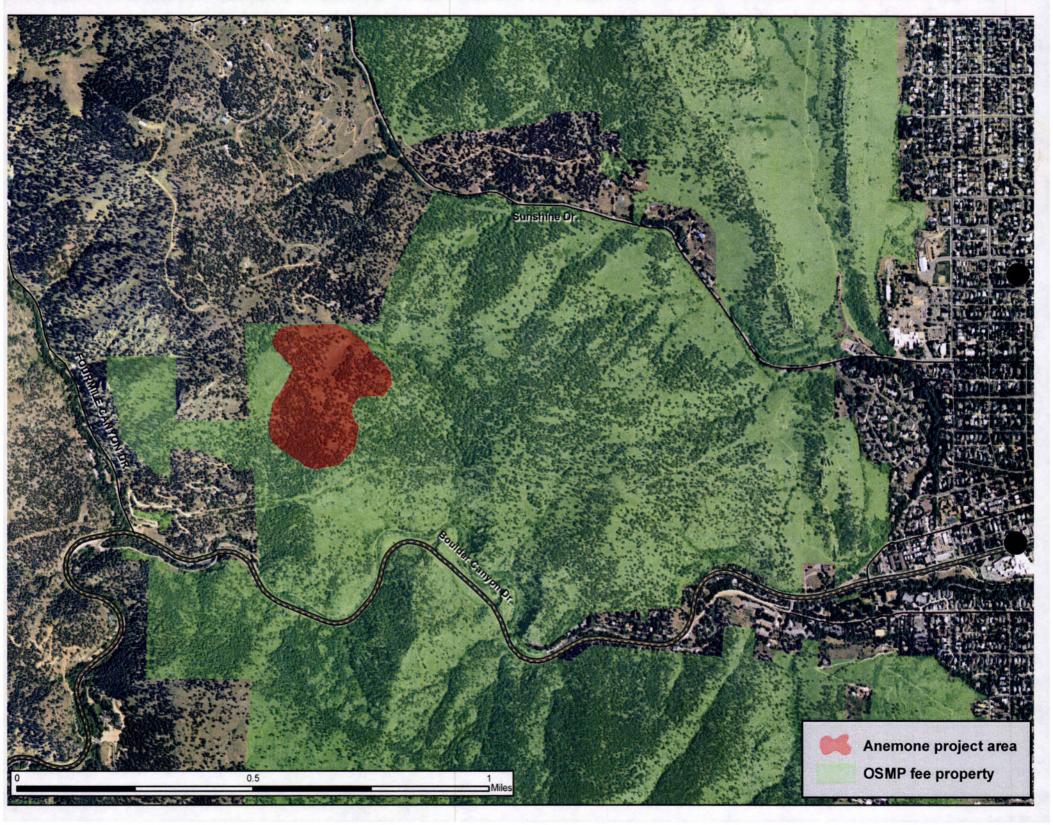

# Provide a brief overview of the project and the project area. (If applying for a fuels reduction project, identify vegetation types)

This project is part of the implementation of the City of Boulder's Forest Ecosystem Management Plan (FEMP) and Community Wildfire Protection Plan (CWPP). Both plans are focused on protecting the community of Boulder and restoring more natural and healthy conditions to the forests managed by the City of Boulder Open Space and Mountain Parks department. This project involves thinning approximately 35 acres of low elevation ponderosa pine forest on public land close to the City and adjacent to two communities.

The project area is located between Boulder Canyon and Sunshine Canyon, just east of Fourmile Canyon dr. The area is dominated by young, dog-hair ponderosa pine on moderate slopes with a limited understory. Thinning will focus on removing a large portion of small diameter trees and creating an open stand structure. Overall, basal area will be deceased by 40-50%. The overall goals of the project are to create a landscape level fuel break for the surrounding communities, create a forest structure that more closely resembles historic conditions and is less susceptible to insects and disease, and improve habitat for native wildlife and plant species.