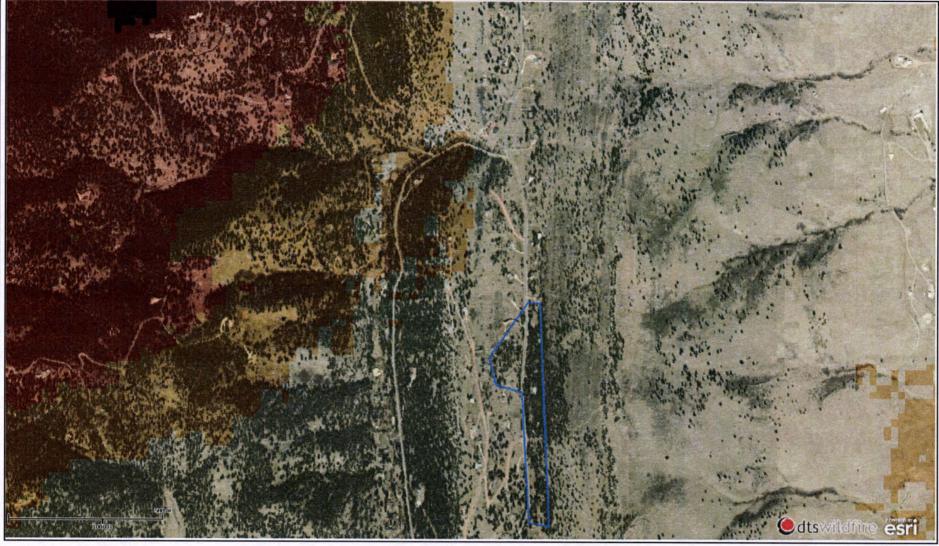

#### General Project Information:

Olde Stage Community Fuels reduction project. This project encompasses 16 acres of high risk fuels in the WUI portion of the Olde Stage Community, and has been identified as a priority treatment area The project location is in the vicinity of 40\* 5.541N and 105\* 18.079W, in the Olde Stage Road corridor of Boulder County.

#### Landscape Attributes:

This is primarily mixed conifer hillside West aspect that is overpopulated. There are a number of primary dwellings mixed in to the landscape. Access is available through the private property, and machinery can be moved both on and off the road for access. Most grades are less than 4%, and the steeper sections of the project are easily within dragging distance to the accessible area. The current condition of the landscape is primarily light grass and mixed conifers with a density of 100-120 basal square feet per acre. The general health of the forest is good; there is no evidence of mistletoe or beetle. The goal of the scope of the project is to return the forest to a more sustainable stand density of 30-40 basal square feet per acre.

## **Olde Stage Commuunity**

Proposed high risk mitigation area

Report Created: 07/15/2013 8:55 AM