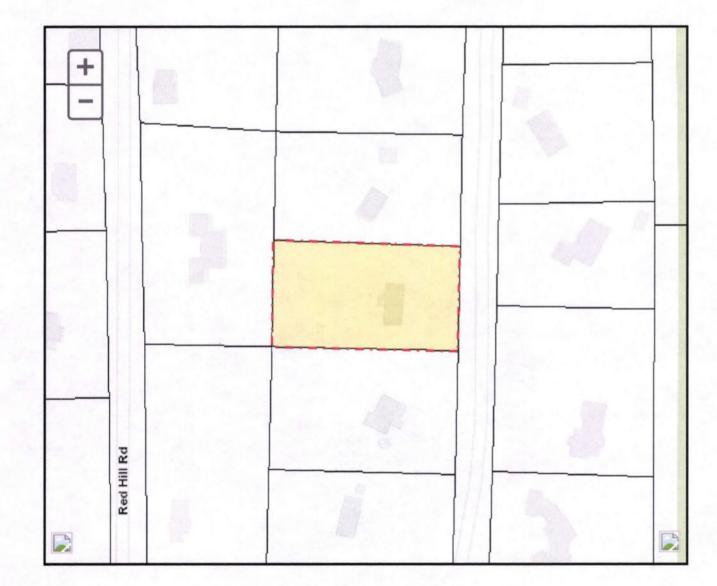

| 1. Project/Account #: 5314115, 4 LFTH - BO                                                                                            | 2. Total Award Amount: \$14,400 ~                                         |
|---------------------------------------------------------------------------------------------------------------------------------------|---------------------------------------------------------------------------|
| 3. Project Name: Olde Stage/Red Hill D space                                                                                          | 4. Reimbursed Amount to Date: \$0 ~                                       |
| 5. Make Payment To: Lefthand FPD<br>Name: Lefthand FPD<br>Attn: Chris O'Brien<br>Address: 900 Lefthand Canyon Dr., Boulder, CO. 80302 | 6. Period of Performance (Project Period):<br>From: 9/2014<br>To: 11/2015 |

Developed defensible spaces on 16 individual properties, as well as linked defensible spaces on 2 properties on Red Hill Rd totalling 15 ac., 3 linked defensible spaces on Olde Stage N totalling 5 ac., 4 linked defensible spaces on Olde Stage S totalling 4.3 ac., and individual defensible spaces, total acreage 29.9. We provided 2 community Firewise meetings and developed 16 individual plans.