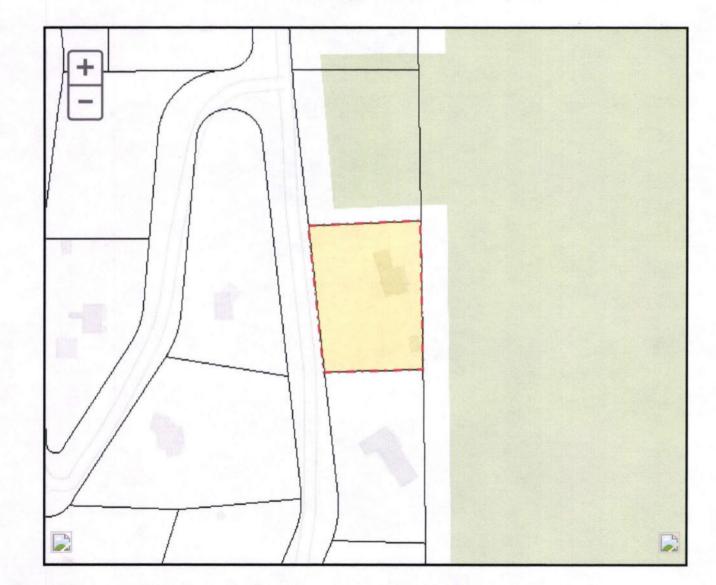

#### General Project Information:

Olde Stage Community Fuels reduction project. This project encompasses 16 acres of high risk fuels in the WUI portion of the Olde Stage Community, and has been identified as a priority treatment area The project location is in the vicinity of 40\* 5.541N and 105\* 18.079W, in the Olde Stage Road corridor of Boulder County.

#### Landscape Attributes:

This is primarily mixed conifer hillside West aspect that is overpopulated. There are a number of primary dwellings mixed in to the landscape. Access is available through the private property, and machinery can be moved both on and off the road for access. Most grades are less than 4%, and the steeper sections of the project are easily within dragging distance to the accessible area. The current condition of the landscape is primarily light grass and mixed conifers with a density of 100-120 basal square feet per acre. The general health of the forest is good; there is no evidence of mistletoe or beetle. The goal of the scope of the project is to return the forest to a more sustainable stand density of 30-40 basal square feet per acre.