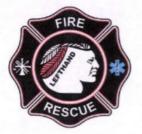

#### General Project Information:

Olde Stage Community Fuels reduction project. This project encompasses 16 acres of high risk fuels in the WUI portion of the Olde Stage Community, and has been identified as a priority treatment area The project location is in the vicinity of 40\* 5.541N and 105\* 18.079W, in the Olde Stage Road corridor of Boulder County.

#### Landscape Attributes:

This is primarily mixed conifer hillside West aspect that is overpopulated. There are a number of primary dwellings mixed in to the landscape. Access is available through the private property, and machinery can be moved both on and off the road for access. Most grades are less than 4%, and the steeper sections of the project are easily within dragging distance to the accessible area. The current condition of the landscape is primarily light grass and mixed conifers with a density of 100-120 basal square feet per acre. The general health of the forest is good; there is no evidence of mistletoe or beetle. The goal of the scope of the project is to return the forest to a more sustainable stand density of 30-40 basal square feet per acre.