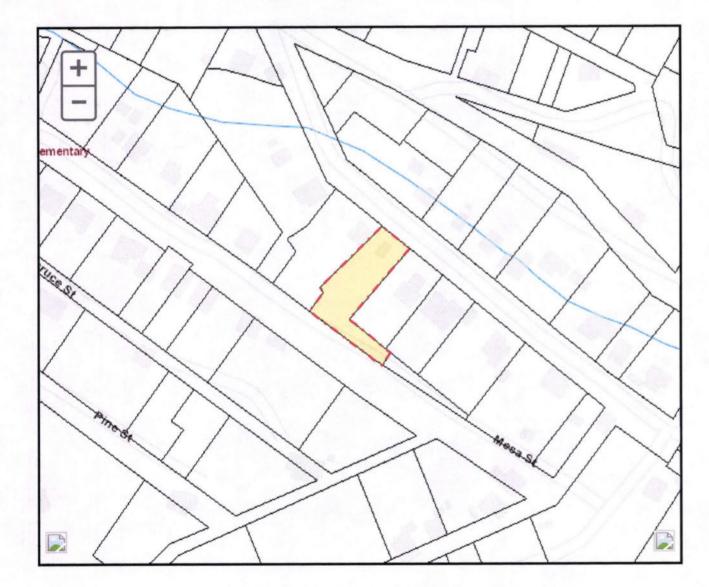

| 1. Project/Account #: 5314115, 4 LFTH - BO                                                                                            | 2. Total Award Amount: \$14,400 ~                                         |
|---------------------------------------------------------------------------------------------------------------------------------------|---------------------------------------------------------------------------|
| 3. Project Name: Olde Stage/Red Hill D space                                                                                          | 4. Reimbursed Amount to Date: \$0 ~                                       |
| 5. Make Payment To: Lefthand FPD<br>Name: Lefthand FPD<br>Attn: Chris O'Brien<br>Address: 900 Lefthand Canyon Dr., Boulder, CO. 80302 | 6. Period of Performance (Project Period):<br>From: 9/2014<br>To: 11/2015 |

Developed defensible spaces on 16 individual properties, as well as linked defensible spaces on 2 properties on Red Hill Rd totalling 15 ac., 3 linked defensible spaces on Olde Stage N totalling 5 ac., 4 linked defensible spaces on Olde Stage S totalling 4.3 ac., and individual defensible spaces, total acreage 29.9. We provided 2 community Firewise meetings and developed 16 individual plans.