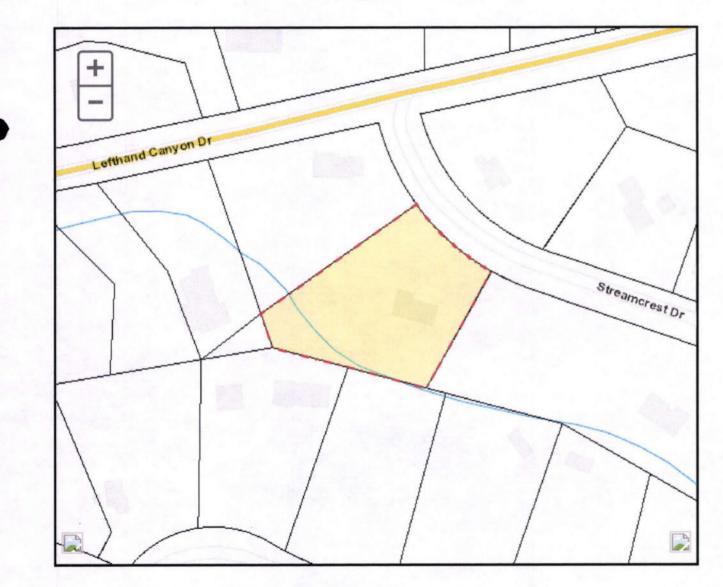

#### General Project Information:

Olde Stage Community Fuels reduction project. This project encompasses 16 acres of high risk fuels in the WUI portion of the Olde Stage Community, and has been identified as a priority treatment area The project location is in the vicinity of 40\* 5.541N and 105\* 18.079W, in the Olde Stage Road corridor of Boulder County.

#### Landscape Attributes:

This is primarily mixed conifer hillside West aspect that is overpopulated. There are a number of primary dwellings mixed in to the landscape. Access is available through the private property, and machinery can be moved both on and off the road for access. Most grades are less than 4%, and the steeper sections of the project are easily within dragging distance to the accessible area. The current condition of the landscape is primarily light grass and mixed conifers with a density of 100-120 basal square feet per acre. The general health of the forest is good; there is no evidence of mistletoe or beetle. The goal of the scope of the project is to return the forest to a more sustainable stand density of 30-40 basal square feet per acre.