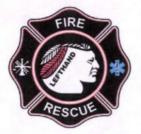

#### General Project Information:

Olde Stage Community Fuels reduction project. This project encompasses 16 acres of high risk fuels in the WUI portion of the Olde Stage Community, and has been identified as a priority treatment area The project location is in the vicinity of 40\* 5.541N and 105\* 18.079W, in the Olde Stage Road corridor of Boulder County.

#### Landscape Attributes:

This is primarily mixed conifer hillside West aspect that is overpopulated. There are a number of primary dwellings mixed in to the landscape. Access is available through the private property, and machinery can be moved both on and off the road for access. Most grades are less than 4%, and the steeper sections of the project are easily within dragging distance to the accessible area. The current condition of the landscape is primarily light grass and mixed conifers with a density of 100-120 basal square feet per acre. The general health of the forest is good; there is no evidence of mistletoe or beetle. The goal of the scope of the project is to return the forest to a more sustainable stand density of 30-40 basal square feet per acre.