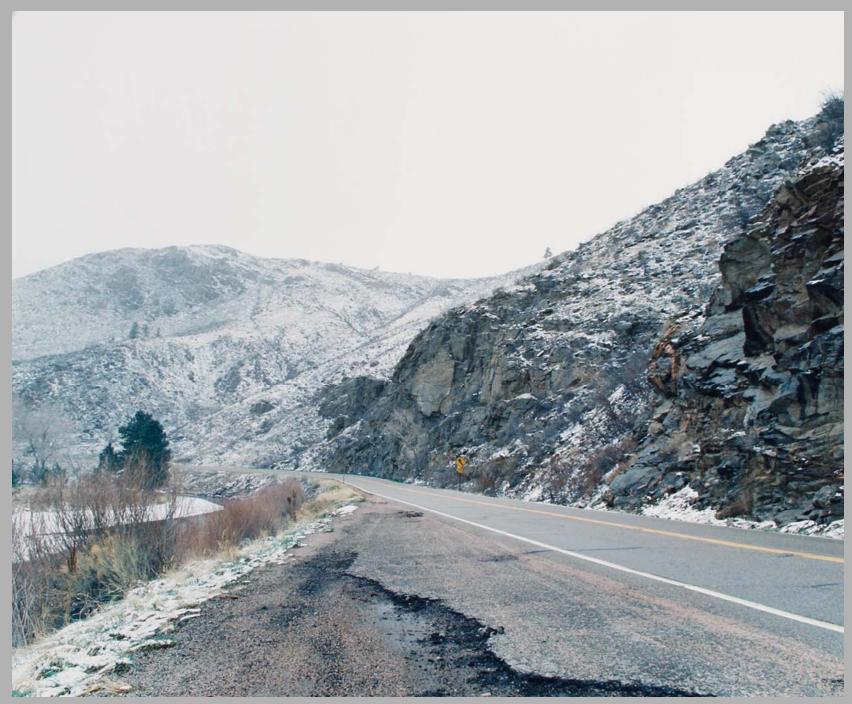

Figure 9: Hwy 14, 1.

Figure 11: Hwy 14, 3.

Figure 12: Hwy 14, 4.

Figure 13: Hwy 14, 5.

Figure 14: Hwy 14, 6.

Figure 15: In the Bank 1.

Figure 16: In the Bank 2.

Figure 17: In the Bank 3.