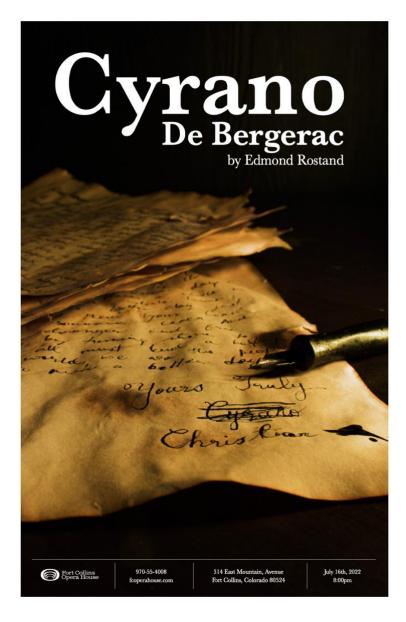

## **Original Format**

| Figure | 1: Yalewa Accessories | Illustrator, |
|--------|-----------------------|--------------|
|--------|-----------------------|--------------|

| Figure 2: S | Sweet but Savory | InDesign, 11 in x 14 in spread | l |
|-------------|------------------|--------------------------------|---|
|-------------|------------------|--------------------------------|---|

Figure 1: Yalewa Accessories

Figure 2: Sweet but Savory

Figure 3: Cyrano De Bergerac

Figure 4: Seasonal Postcard

Figure 5: Meet the People

Figure 6: Let me Tell You a Story