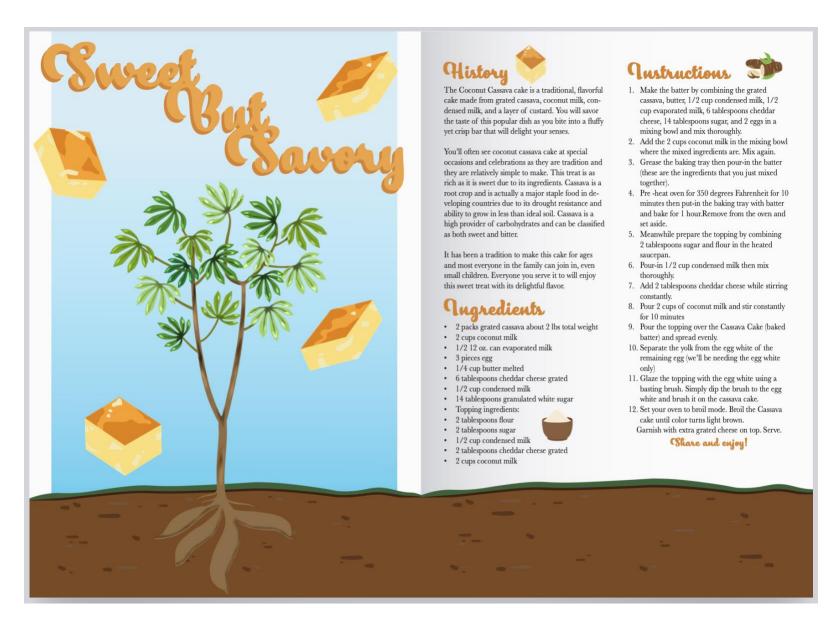

## **Original Format**

| Figure | 1: Yalewa Accessories | Illustrator, |
|--------|-----------------------|--------------|
|--------|-----------------------|--------------|

| Figure 2: S | Sweet but Savory | InDesign, 11 in x 14 in spread | l |
|-------------|------------------|--------------------------------|---|
|-------------|------------------|--------------------------------|---|

Figure 1: Yalewa Accessories

Figure 2: Sweet but Savory

Figure 3: Cyrano De Bergerac

Figure 4: Seasonal Postcard

Figure 5: Meet the People

Figure 6: Let me Tell You a Story