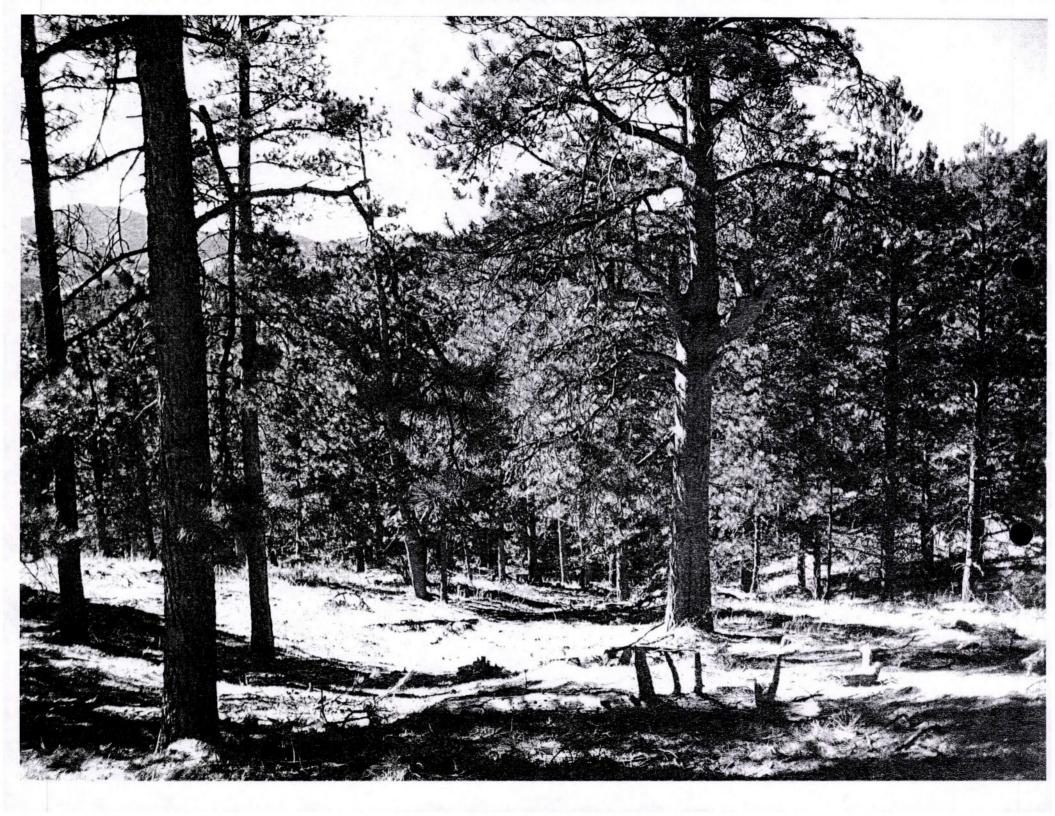

### Cooperator: City of Boulder Open Space and Mountain Parks

Work to be completed: As described in Applicant's Grant Application and detailed by the Boulder District:

- Create a landscape fuelbreak on 80 acres of ponderosa pine and mixed conifer forests to CSFS standards using two different residential roads as anchors.
- Use ponderosa pine forest restoration methods for target stand composition, as specified in Forest Ecosystem Management Plan.
- Reduce basal area of stands to 30-70 square feet per acre.
- Favor the retention of ponderosa pine over Douglas-fir and Rocky Mountain juniper when in direct competition. Retain Douglas-fir or Rocky Mountain juniper in areas where dwarf mistletoe infection of ponderosa pine is at a rating of 4 or higher.
- Remove conifer encroachment on existing and historic meadows and openings that range in size from 0.25 to 2+ acres.