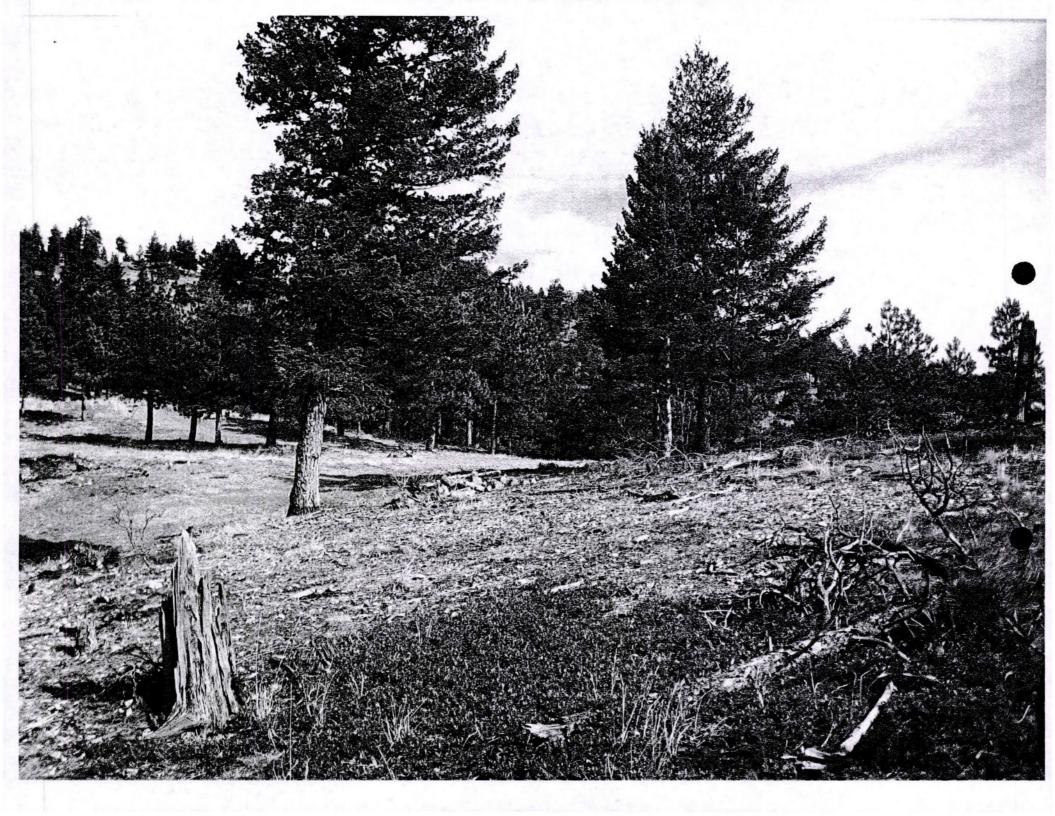

### Cooperator: City of Boulder Open Space and Mountain Parks

Work to be completed: As described in Applicant's Grant Application and detailed by the Boulder District:

- Create a landscape fuelbreak on 80 acres of ponderosa pine and mixed conifer forests to CSFS standards using two different residential roads as anchors.
- Use ponderosa pine forest restoration methods for target stand composition, as specified in Forest Ecosystem Management Plan.
- Reduce basal area of stands to 30-70 square feet per acre.
- Favor the retention of ponderosa pine over Douglas-fir and Rocky Mountain juniper when in direct competition. Retain Douglas-fir or Rocky Mountain juniper in areas where dwarf mistletoe infection of ponderosa pine is at a rating of 4 or higher.
- Remove conifer encroachment on existing and historic meadows and openings that range in size from 0.25 to 2+ acres.