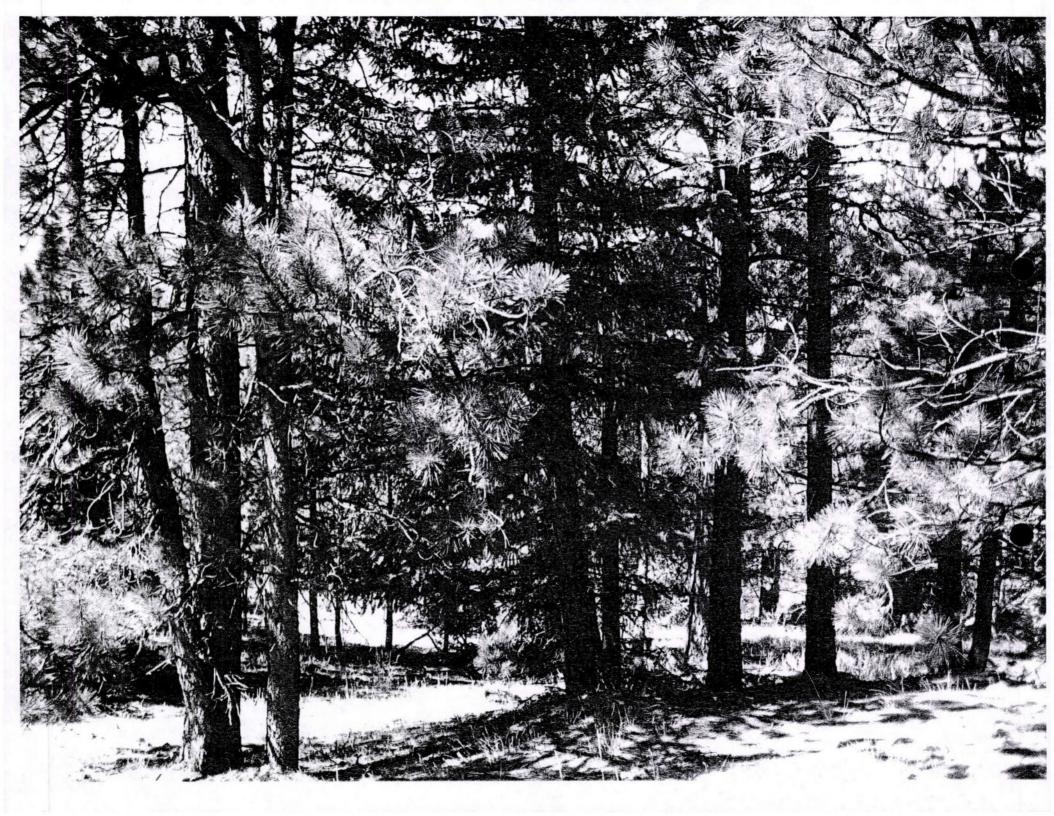

### Cooperator: City of Boulder Open Space and Mountain Parks

Work to be completed: As described in Applicant's Grant Application and detailed by the Boulder District:

- Create a landscape fuelbreak on 80 acres of ponderosa pine and mixed conifer forests to CSFS standards using two different residential roads as anchors.
- Use ponderosa pine forest restoration methods for target stand composition, as specified in Forest Ecosystem Management Plan.
- Reduce basal area of stands to 30-70 square feet per acre.
- Favor the retention of ponderosa pine over Douglas-fir and Rocky Mountain juniper when in direct competition. Retain Douglas-fir or Rocky Mountain juniper in areas where dwarf mistletoe infection of ponderosa pine is at a rating of 4 or higher.
- Remove conifer encroachment on existing and historic meadows and openings that range in size from 0.25 to 2+ acres.