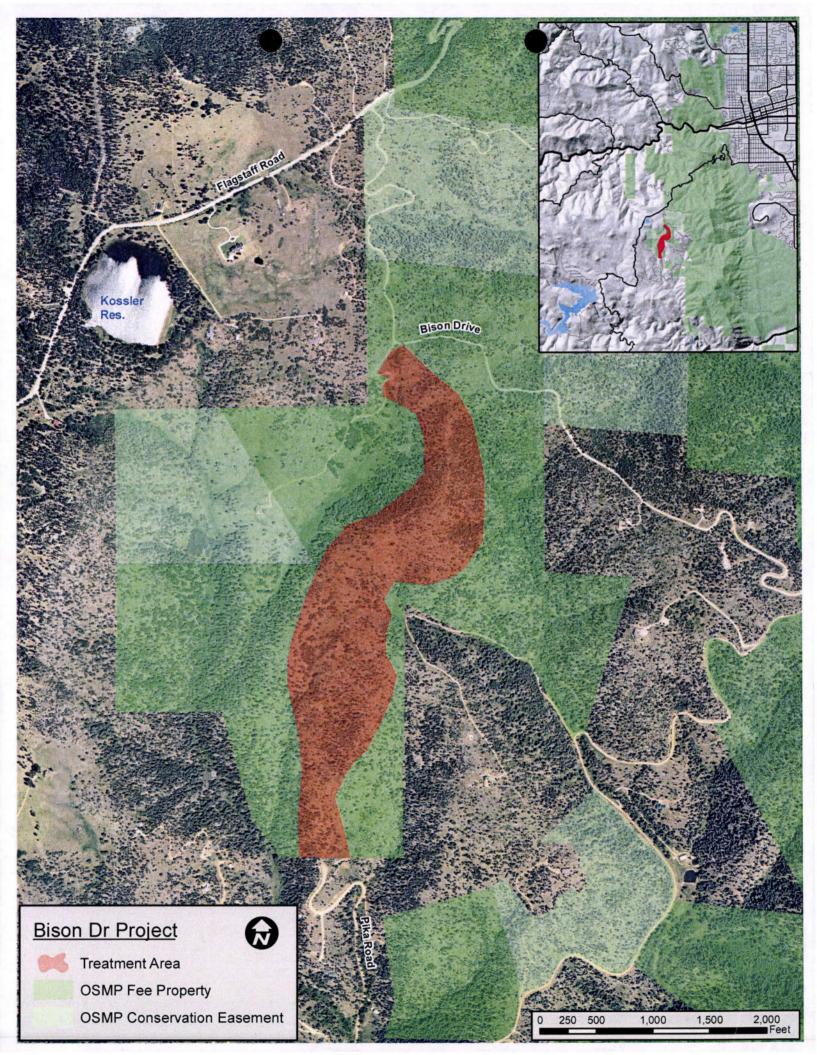

### Cooperator: City of Boulder Open Space and Mountain Parks

Work to be completed: As described in Applicant's Grant Application and detailed by the Boulder District:

- Create a landscape fuelbreak on 80 acres of ponderosa pine and mixed conifer forests to CSFS standards using two different residential roads as anchors.
- Use ponderosa pine forest restoration methods for target stand composition, as specified in Forest Ecosystem Management Plan.
- Reduce basal area of stands to 30-70 square feet per acre.
- Favor the retention of ponderosa pine over Douglas-fir and Rocky Mountain juniper when in direct competition. Retain Douglas-fir or Rocky Mountain juniper in areas where dwarf mistletoe infection of ponderosa pine is at a rating of 4 or higher.
- Remove conifer encroachment on existing and historic meadows and openings that range in size from 0.25 to 2+ acres.

- Accomplishments: examples include (quantified: # acres treated; # miles of fuelbreak; # of defensible spaces implemented; # of presentations with # of participants).
- Summary of Youth Corps participation, if applicable.
- · Summary of actual costs.
- Summary of other reimbursable contributions.
- Summary of non-reimbursed matching contributions.
- Digital before and after photos submitted electronically (do note embed tiff or jpg into other files).
- Electronic map and GIS data (local CSFS District Office must have necessary data to report map of project area).