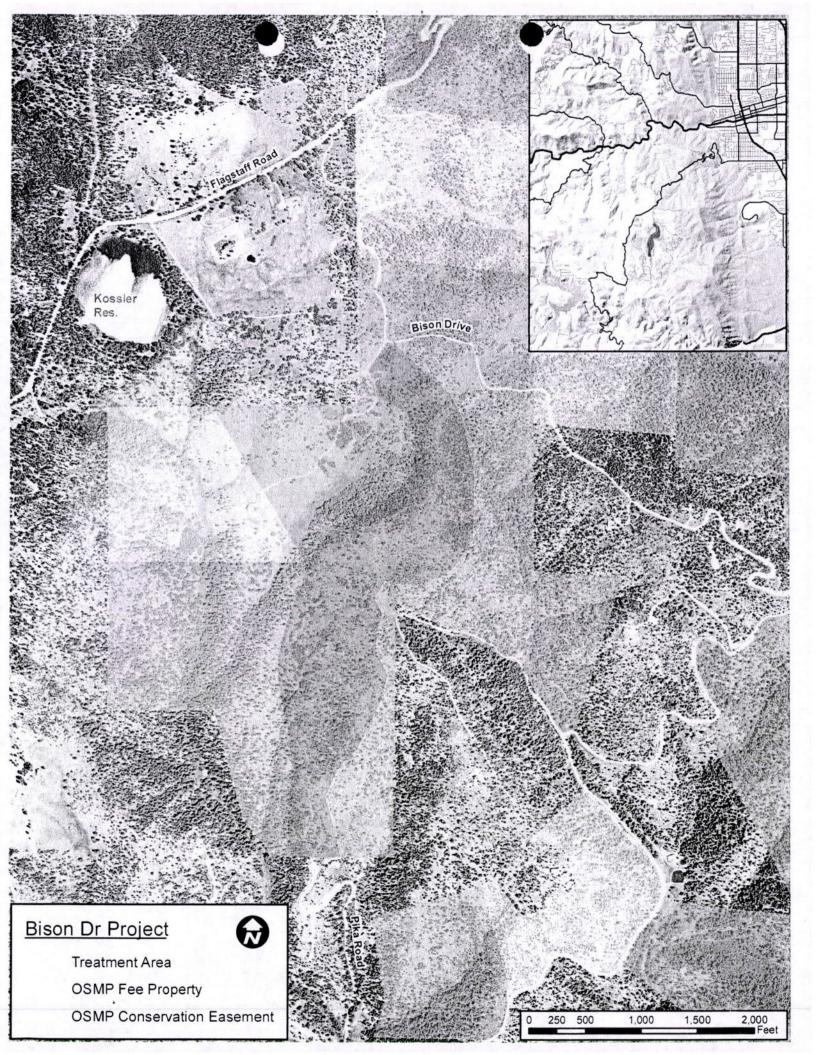

## City of Boulder Open Space and Mountain Parks

**Funding Provided by CSFS:** 

\$37,333

Minimum Recipient Match:

\$40,700

Project to be Completed by:

April 30, 2014

Documentation due to District Office by:

### Cooperator: City of Boulder Open Space and Mountain Parks

Work to be completed: As described in Applicant's Grant Application and detailed by the Boulder District:

- Create a landscape fuelbreak on 80 acres of ponderosa pine and mixed conifer forests to CSFS standards using two different residential roads as anchors.
- Use ponderosa pine forest restoration methods for target stand composition, as specified in Forest Ecosystem Management Plan.
- Reduce basal area of stands to 30-70 square feet per acre.
- Favor the retention of ponderosa pine over Douglas-fir and Rocky Mountain juniper when in direct competition. Retain Douglas-fir or Rocky Mountain juniper in areas where dwarf mistletoe infection of ponderosa pine is at a rating of 4 or higher.
- Remove conifer encroachment on existing and historic meadows and openings that range in size from 0.25 to 2+ acres.