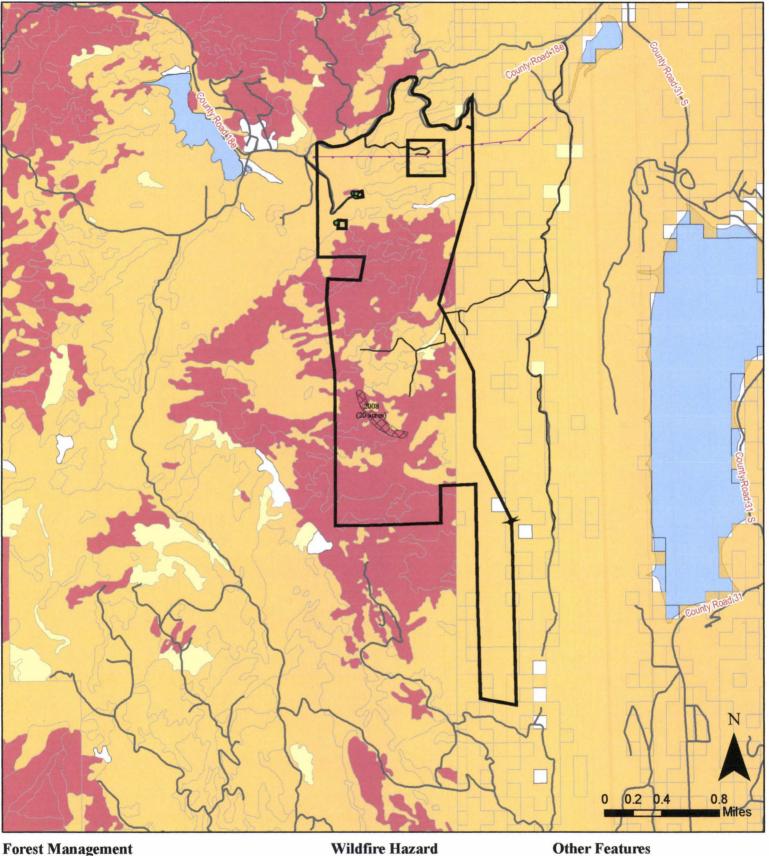

4

Approximately 10 acres will be treated per the Chimney Hollow Open Space Forest Stewardship Plan (CSFS 2006). The 10 acres are primarily situated within management units 4 & 5 where dwarf mistletoe infestations are significant, fuel loads are heaviest and wildfire hazard is rated as very high (see the attached project map for location information). Treatment will include thinning, stacking of slash and pile burning. Two primary prescriptions per the Forest Stewardship Plan will be followed:

Approximately 20 acres will be treated per the Chimney Hollow Open Space Forest Stewardship Plan (CSFS 2006). The 20 acres are primarily situated within management units 4 & 5 where dwarf mistletoe infestations are significant, fuel loads are heaviest and wildfire hazard is rated as *very high* (see the attached project map for location information). Treatment will include thinning, stacking of slash and pile burning. Two primary prescriptions per the Forest Stewardship Plan will be followed:

Attach Project Map Showing Specific Treatment Areas

Page 3 of 3 4/7/2008 **Chimney Hollow Open Space** 2008 CWPP Grant Project

Land Status

Proposed 2008 Forest Management Project

## Wildfire Hazard

Moderate Hazard

## High or Very High Hazard