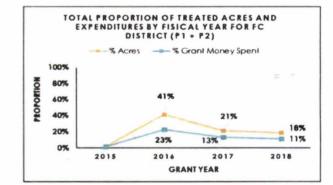

soc                 | 9/14/2016     | Pl           | \$5,100        | 6              |  |
| Cherokee Meadows Road Assoc                 | 9/26/2016     | Pl           | \$12,000       | 30             |  |
| Estes Valley FPD                            | 12/21/2016    | Pl           | \$4,046.50     |                |  |
| Poudre Fire Authority                       | 4/5/2017      | Pl           | \$1,154.22     |                |  |
| Larimer County Natural Resources            | 8/18/2017     | PI           | \$29,750       | 40             |  |
| Larimer County Natural Resources            | 1/3/2018      | PI           | \$26,569,49    | 35             |  |

| Last Updated | 12/29/2017 | 34 | 4 |  |
|--------------|------------|----|---|--|
| Last Viewed  | 12/29/2017 |    |   |  |





| Total Fort Collins Project Dollars | 5314112 Balance | Total Reimbursements | Total Acres Treated |
|------------------------------------|-----------------|----------------------|---------------------|
| \$240,100                          | \$124,643.37    | \$115,456.63         | 157                 |
| Encymbrance Amount \$55,246.09     |                 |                      |                     |

Buckskin Heights - \$85 Estes Valley FPD - \$453.50 Larimer County NR - \$12,180.51

Poudre Fire Authority - \$2,345.78 Zach Mellema Salary - \$13,611.81

#### \*First payment paid out of the Western Bark Beetle Account 5387050

\*\*Non-Pass Thru Funds were added to Pass Thru Funds in the amount of \$49,545 on 11-8-2017\*\*

#### Additional Accomplishments:

49 Defensible Spaces, 740 cu